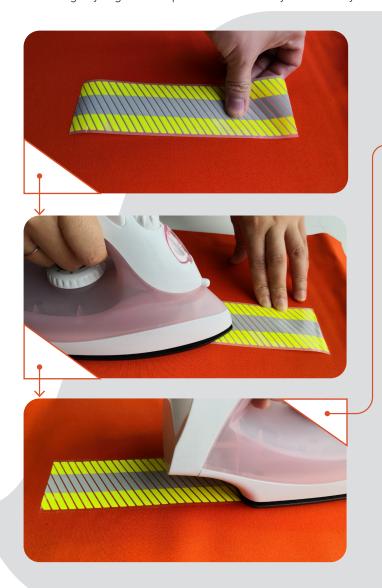

## **APPLICATION INSTRUCTIONS**

| HEAT PRESS OR IRON |                                                      |             |
|--------------------|------------------------------------------------------|-------------|
| 1                  | Temperature                                          | 160°C       |
| 2                  | Time                                                 | 20 seconds  |
| 3                  | Pressure                                             | 115-130 psi |
| STEPS              |                                                      |             |
| 1                  | Set the heating temperature of press at about 150°C  |             |
| 2                  | Place the tape by adhesive side down to the fabric   |             |
| 3                  | Put the press (iron) down on the tape for 15 seconds |             |

| STEPS |                                                                                                                                                              |  |
|-------|--------------------------------------------------------------------------------------------------------------------------------------------------------------|--|
| 4     | Open the press up and wait for 10-15 seconds to let it cool down                                                                                             |  |
| 5     | Carefully peel off the transparent film from the applied reflective tape                                                                                     |  |
| 6     | Check the result. In case of small detachments by corners of the tape, cover it with a piece of cloth and put the press (iron) down for another 2-3 seconds. |  |
| 7     | Carefully remove the piece of cloth                                                                                                                          |  |