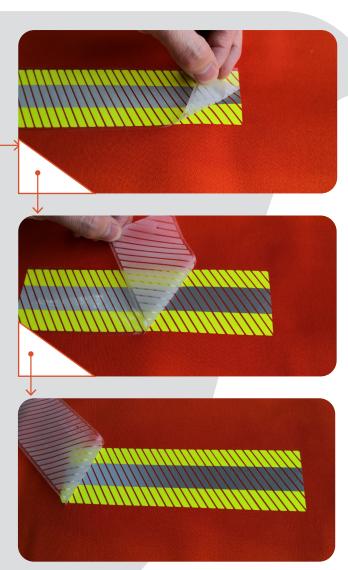

| STEPS |                                                                                                                                                              |  |
|-------|--------------------------------------------------------------------------------------------------------------------------------------------------------------|--|
| 4     | Open the press up and wait for 10-15 seconds to let it cool down                                                                                             |  |
| 5     | Carefully peel off the transparent film from the applied reflective tape                                                                                     |  |
| 6     | Check the result. In case of small detachments by corners of the tape, cover it with a piece of cloth and put the press (iron) down for another 2-3 seconds. |  |
| 7     | Carefully remove the piece of cloth                                                                                                                          |  |